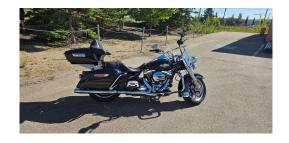

## 2015 Harley Davidson Road King

LIST PRICE \$16,498 PLUS GST

| RATE | DOWN PAYMENT | TERM (MO) | PAYMENT ESTIMATE |
|------|--------------|-----------|------------------|
| 9.9% | \$0          | 84        | \$136.26         |
|      | \$1,000      | 84        | \$128.64         |
|      | \$2,000      | 84        | \$121.01         |