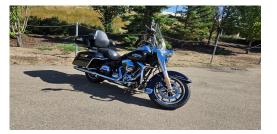

## 2015 Harley Davidson Road King

LIST PRICE \$16,498 PLUS GST

| RATE | DOWN PAYMENT | TERM (MO) | PAYMENT ESTIMATE |
|------|--------------|-----------|------------------|
| 9.9% | \$0          | 84        | \$136.26         |
|      | \$1,000      | 84        | \$128.64         |
|      | \$2,000      | 84        | \$121.01         |