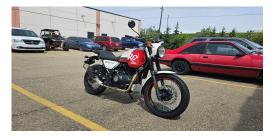

## 2023 Royal Enfield Scram 411

LIST PRICE \$7,498 PLUS GST

| RATE | DOWN PAYMENT | TERM (MO) | PAYMENT ESTIMATE |
|------|--------------|-----------|------------------|
| 9.9% | \$0          | 84        | \$64.19          |
|      | \$1,000      | 84        | \$56.56          |
|      | \$2,000      | 84        | \$48.94          |