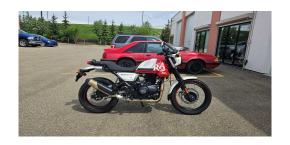

## 2023 Royal Enfield Scram 411

LIST PRICE \$7,498 PLUS GST

| RATE | DOWN PAYMENT | TERM (MO) | PAYMENT ESTIMATE |
|------|--------------|-----------|------------------|
| 9.9% | \$0          | 84        | \$64.19          |
|      | \$1,000      | 84        | \$56.56          |
|      | \$2,000      | 84        | \$48.94          |