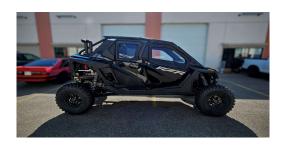

## 2022 Polaris Pro Sport XP EPS Pro

LIST PRICE \$27,498 | PLUS GST

| RATE | DOWN PAYMENT | TERM (MO) | PAYMENT ESTIMATE |
|------|--------------|-----------|------------------|
| 9.9% | \$0          | 84        | \$224.35         |
|      | \$1,000      | 84        | \$216.72         |
|      | \$2,000      | 84        | \$209.10         |