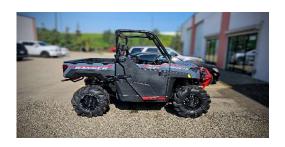

## 2022 Polaris Ranger 1000XP High Lifter

LIST PRICE \$22,498 PLUS GST

| RATE | DOWN PAYMENT | TERM (MO) | PAYMENT ESTIMATE |
|------|--------------|-----------|------------------|
| 9.9% | \$0          | 84        | \$184.31         |
|      | \$1,000      | 84        | \$176.68         |
|      | \$2,000      | 84        | \$169.06         |