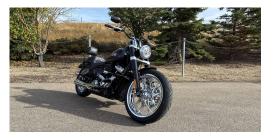

## 2019 Harley Davidson Softail Slim

LIST PRICE \$20,498 PLUS GST

| RATE | DOWN PAYMENT | TERM (MO) | PAYMENT ESTIMATE |
|------|--------------|-----------|------------------|
| 9.9% | \$0          | 84        | \$168.29         |
|      | \$1,000      | 84        | \$160.67         |
|      | \$2,000      | 84        | \$153.04         |