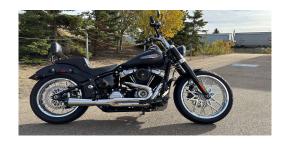

## 2019 Harley Davidson Softail Slim

LIST PRICE \$20,498 PLUS GST

| RATE | DOWN PAYMENT | TERM (MO) | PAYMENT ESTIMATE |
|------|--------------|-----------|------------------|
| 9.9% | \$0          | 84        | \$168.29         |
|      | \$1,000      | 84        | \$160.67         |
|      | \$2,000      | 84        | \$153.04         |