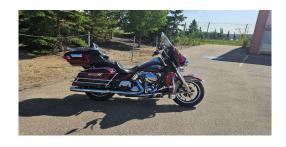

## 2014 Harley Davidson Ultra Classic

LIST PRICE \$17,498 PLUS GST

| RATE | DOWN PAYMENT | TERM (MO) | PAYMENT ESTIMATE |
|------|--------------|-----------|------------------|
| 9.9% | \$0          | 84        | \$144.27         |
|      | \$1,000      | 84        | \$136.64         |
|      | \$2,000      | 84        | \$129.02         |