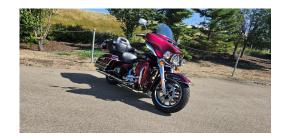

## 2014 Harley Davidson Ultra Classic

LIST PRICE \$17,498 PLUS GST

| RATE | DOWN PAYMENT | TERM (MO) | PAYMENT ESTIMATE |
|------|--------------|-----------|------------------|
| 9.9% | \$0          | 84        | \$144.27         |
|      | \$1,000      | 84        | \$136.64         |
|      | \$2,000      | 84        | \$129.02         |