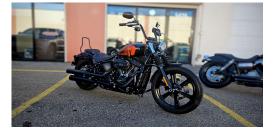

## 2022 Harley Davidson Street Bob 114

LIST PRICE \$20,498 PLUS GST

| RATE | DOWN PAYMENT | TERM (MO) | PAYMENT ESTIMATE |
|------|--------------|-----------|------------------|
| 9.9% | \$0          | 84        | \$168.29         |
|      | \$1,000      | 84        | \$160.67         |
|      | \$2,000      | 84        | \$153.04         |