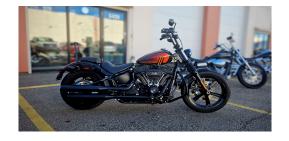

## 2022 Harley Davidson Street Bob 114

LIST PRICE \$20,498 PLUS GST

| RATE | DOWN PAYMENT | TERM (MO) | PAYMENT ESTIMATE |
|------|--------------|-----------|------------------|
| 9.9% | \$0          | 84        | \$168.29         |
|      | \$1,000      | 84        | \$160.67         |
|      | \$2,000      | 84        | \$153.04         |