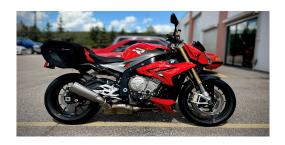

## 2015 BMW S1000R

LIST PRICE \$10,498 | PLUS GST

| RATE | DOWN PAYMENT | TERM (MO) | PAYMENT ESTIMATE |
|------|--------------|-----------|------------------|
| 9.9% | \$0          | 84        | \$88.22          |
|      | \$1,000      | 84        | \$80.59          |
|      | \$2,000      | 84        | \$72.96          |