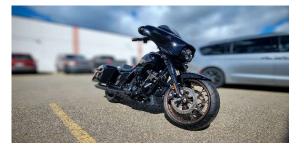

## 2022 Harley Davidson Street Glide Special ST

LIST PRICE: \$39,999 PLUS GST

| RATE  | DOWN PAYMENT | TERM (MO) | PAYMENT ESTIMATE |
|-------|--------------|-----------|------------------|
| 8.99% | \$0          | 84        | \$319.06         |
|       | \$1,000      | 84        | \$311.65         |
|       | \$2,000      | 84        | \$304.24         |