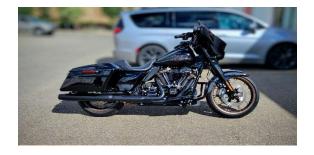

## 2022 Harley Davidson Street Glide Special ST

LIST PRICE: \$39,999 PLUS GST

| RATE  | DOWN PAYMENT | TERM (MO) | PAYMENT ESTIMATE |
|-------|--------------|-----------|------------------|
| 8.99% | \$0          | 84        | \$319.06         |
|       | \$1,000      | 84        | \$311.65         |
|       | \$2,000      | 84        | \$304.24         |